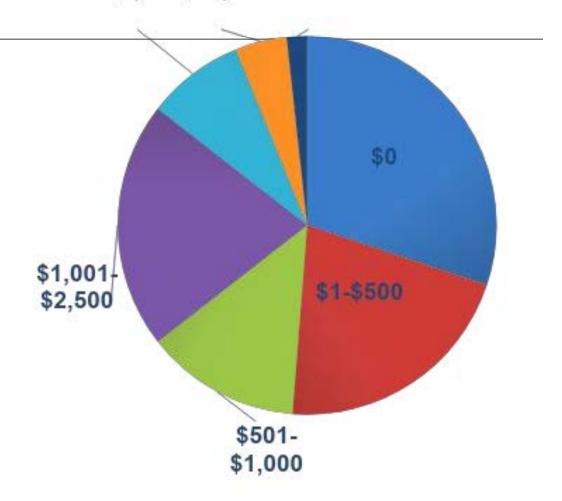

# **SPX Parishioner** *Giving by Range*

- St. Pius X has ~1,610 families in the Parish
- To cover base budgetary expenses of the Parish (excluding school ministry), costs \$1,253/year (roughly \$104/month) per family

\$2,501-\$5,001-\$10,001 \$5,000\$10,000 +