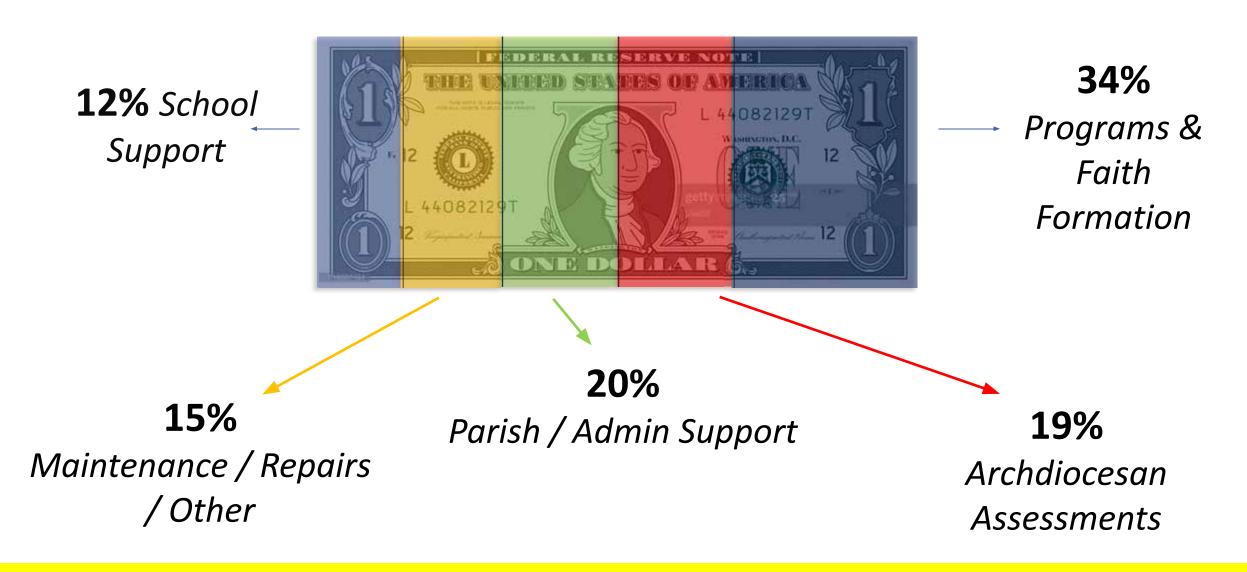

### Where do my Sunday Contributions Go (2025 Budget)?

### Parish Performance (FY24) and Budget (FY25)

| Description                | Budget FY 2024 | Actual FY 2024 | Budget FY 2025 |
|----------------------------|----------------|----------------|----------------|
| Church Collections         | \$2,189,029    | \$2,024,596    | \$2,169,029    |
| School Tuition             | \$2,324,896    | \$2,304,311    | \$3,089,400    |
| Other School Receipts      | \$250,100      | \$327,978      | \$243,950      |
| Other Church Receipts      | \$128,650      | \$223,146      | \$108,550      |
| Interest Income            | \$13,000       | \$50,266       | \$14,000       |
| Total Receipts             | \$4,905,675    | \$4,930,297    | \$5,624,929    |
| School*                    | \$3,062,025    | \$3,004,107    | \$3,603,473    |
| Maintenance/Repairs        | \$243,916      | \$454,906      | \$333,036      |
| Parish/Admin Support       | \$448,996      | \$409,927      | \$460,703      |
| Archdiocesan Assessments   | \$449,328      | \$446,259      | \$440,289      |
| Programs & Faith Formation | \$701,410      | \$615,098      | \$783,828      |
| Total Disbursements        | \$4,905,675    | \$4,930,297    | \$5,621,329    |